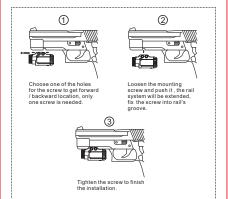

standard ANSI/NEMA FL1 using a built-in 3.6V/600mAh polymer battery under lab conditions.

## Operating Instructions

#### ON/OFF

- □ Long-press the right switch to momentary ON, release to turn off the light.
- □ Click the right switch to turn on the light, click again to turn off.

#### Strobe

- $\mbox{\ensuremath{\Xi}}$  Double-click the left switch to enter the green laser strobe, click again to turn off.
- $\scriptstyle\rm II$  . Double-click the right switch to enter the strobe, click again to turn off.



# Charging

The WL30-GL supports 5V/1A charging. Inserting the cable to the Type-c port and connect the adaptor to charge. When charging, the indicator will display as follow:

- □ Red: busy charging
- □ Green: full charged

WARNING: Please ensure no ammunition in the firearm.



# Us age and Maintenance

- $\ensuremath{\mathtt{II}}$  . Please fully charge the battery before initial use.
- $\ensuremath{\mathtt{H}}$  . Please charge the light regularly if it not be used for a long time.

## Warranty

- The product is provided with a 5-year warranty. Any non-artificial damage, please contact the after-sales department.
- The warranty does not cover normal wear and tear, modifications, misuse, disintegrations, negligence, accidents, improper maintenance or repairs by anyone other than an authorized retailer or Itself.

## Beyond Warranty

Free warranty DO NOT cover any damage or failure caused by:

- Normal wear up
- II
   Damages caused by disassembling, modifying the flashlight
- # Damages caused by rough operation or misuse
- # Improper maintained or repairs by a